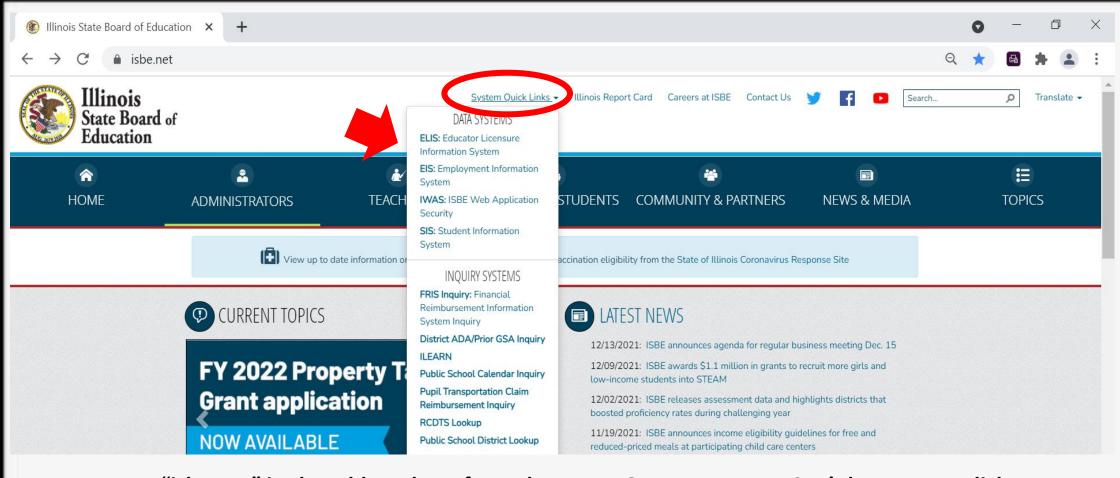

Type "isbe.net" in the address bar of your browser. Once you are at ISBE's homepage, click on "System Quick Links" and select "ELIS: Educator licensure Information System" from the dropdown menu.

On the righthand side of this screen, select "Click Here for First Time Access to the ELIS System." You will also use this screen to log into your account in the future. Feel free to bookmark this page.