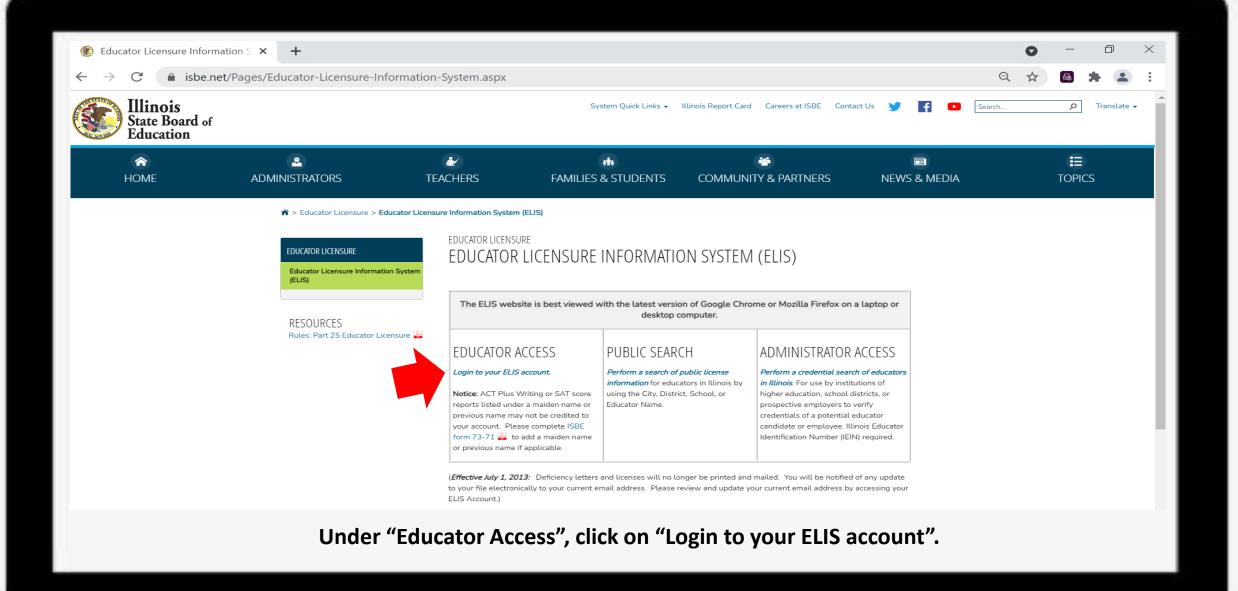

Type "isbe.net" in the address bar of your browser. Once you are at ISBE's homepage, click on "System Quick Links" and select "ELIS: Educator licensure Information System" from the dropdown menu.

On the righthand side of this screen, select "Click Here for First Time Access to the ELIS System." You will also use this screen to log into your account in the future. Feel free to bookmark this page.