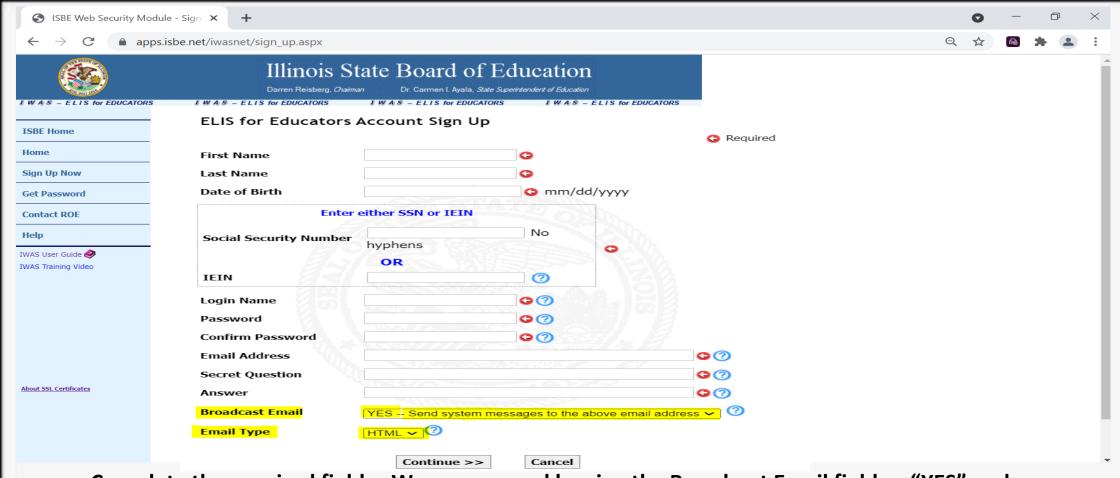

Complete the required fields. We recommend leaving the Broadcast Email field as "YES" and the Email Type field as "HTML" to receive communication from ISBE regarding your account.