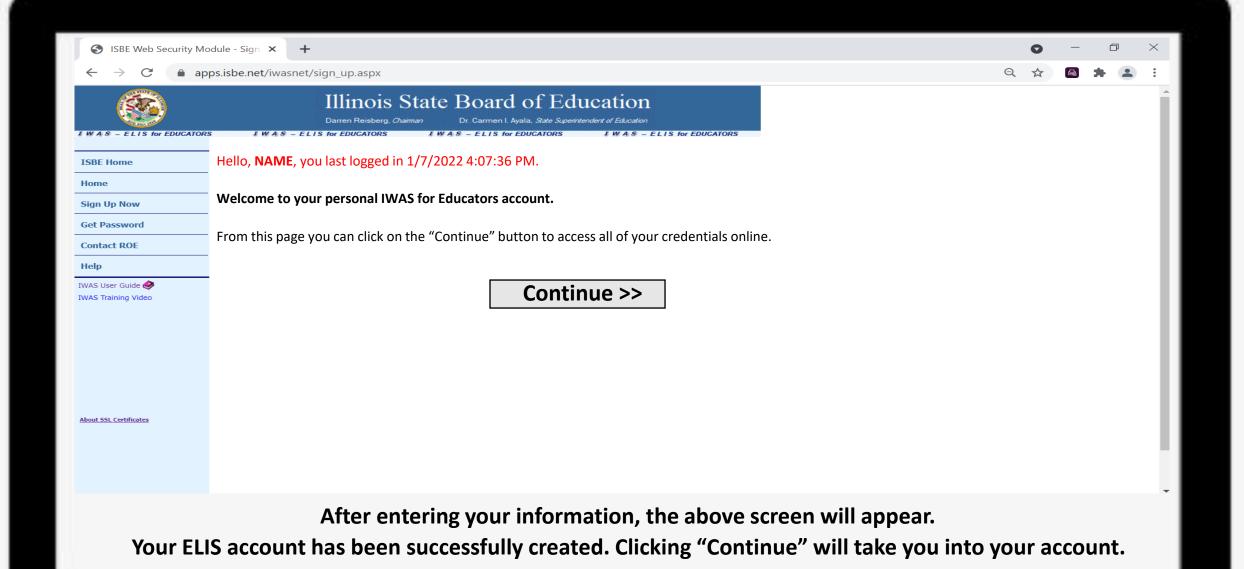

## **How To Create An ELIS Account**

(Educator Licensure Information System)

Handheld devices, tablets and Macs are not compatible with our system. Please make sure you are using a desktop or laptop computer for the most optimal experience.

Type "isbe.net" in the address bar of your browser. Once you are at ISBE's homepage, click on "System Quick Links" and select "ELIS: Educator licensure Information System" from the dropdown menu.

On the righthand side of this screen, select "Click Here for First Time Access to the ELIS System." You will also use this screen to log into your account in the future. Feel free to bookmark this page.

Complete the required fields. We recommend leaving the Broadcast Email field as "YES" and the Email Type field as "HTML" to receive communication from ISBE regarding your account.