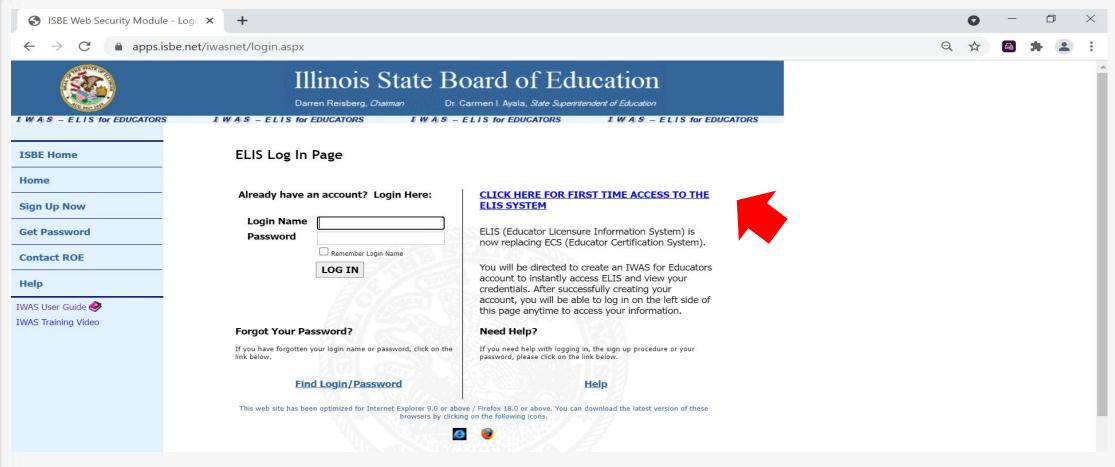

Type "isbe.net" in the address bar of your browser. Once you are at ISBE's homepage, click on "System Quick Links" and select "ELIS: Educator licensure Information System" from the dropdown menu.

On the righthand side of this screen, select "Click Here for First Time Access to the ELIS System." You will also use this screen to log into your account in the future. Feel free to bookmark this page.